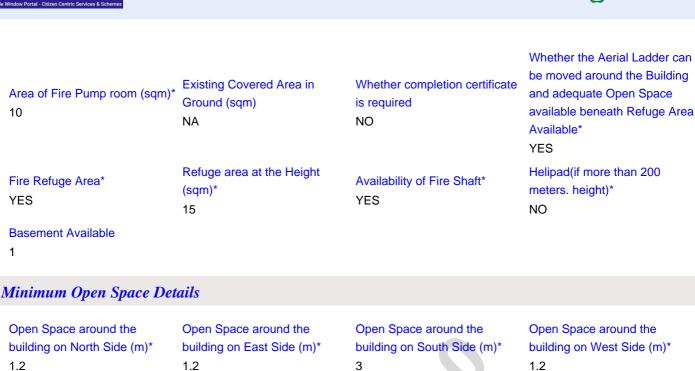

Generated on : 2024-10-24T14:19:48.082

| As per Documents (sqm)*<br>299.80                      |                                                                                                    | As per physical measurements 299.80                              | (sqm)*                                                 |  |  |  |  |
|--------------------------------------------------------|----------------------------------------------------------------------------------------------------|------------------------------------------------------------------|--------------------------------------------------------|--|--|--|--|
| Boundries on each Sides                                |                                                                                                    |                                                                  |                                                        |  |  |  |  |
| North (m)<br>NA                                        | East (m)<br>NA                                                                                     | South (m)<br>NA                                                  | West (m)<br>NA                                         |  |  |  |  |
| Main Characteristic and Other Details                  |                                                                                                    |                                                                  |                                                        |  |  |  |  |
| Maximum Height of the<br>Building (m)<br>23.40         | Name of the Abutting Road*<br>s k deb road<br>Was the building with the                            | Width of the Abutting Road<br>(m)*<br>10.78                      | Area of the Site (sqm)*<br>299.80                      |  |  |  |  |
| Total Floor Area of the Building<br>(sqm)*<br>1413.60  |                                                                                                    | Car Parking in Basement*<br>NO                                   | Car Parking in Open Space*<br>YES                      |  |  |  |  |
| Car Parking in Ground Floor*<br>YES                    | Car Parking in MLCP*<br>NO                                                                         | Car Parking in Other Space*<br>YES                               | Specify Other Space (car<br>parking)<br>NA             |  |  |  |  |
| No. of Individual Basement<br>NA                       | No. of Common Basement<br>NA                                                                       | Bed Capacity<br>NA                                               | Holding Capacity<br>NA                                 |  |  |  |  |
| Power of Attorney Details                              |                                                                                                    |                                                                  |                                                        |  |  |  |  |
| <mark>Name*</mark><br>Kinkar Saha                      | Address<br>MOUZA - DAKSHIN<br>TOWN, DIST 24 PA<br>UNDER SOUTH DU<br>MUNICIPALITY.                  | ARGANAS (N),                                                     | Proof*                                                 |  |  |  |  |
| Other Details                                          |                                                                                                    |                                                                  |                                                        |  |  |  |  |
| Whether proposed or existing<br>building*<br>Existing  | Year of Construction*<br>27-JULY-2021                                                              | Date of Completion of the<br>Building*<br>27-JULY-2023           | Whether you need any Special<br>Consideration?<br>YES  |  |  |  |  |
| Location of Gas Bank<br>NA                             | Location of Generator<br>NA                                                                        | Electrical Sub-station Provided<br>or Not*<br>NO                 | If Fire station is proposed for<br>Mega Project*<br>NO |  |  |  |  |
| Capacity of Underground Static<br>Water Tank (L)<br>NA | Capacity of Intermediate Static<br>Water Tank for Fire for building<br>above 150 meters (L)*<br>NA | Capacity of the Overhead<br>Static Water Tank (L) for fire<br>NA | Alternate Lighting<br>Arrangements*<br>Available       |  |  |  |  |
| Transformer Location<br>NA                             | Area of Transformers (sqm)<br>NA                                                                   | Distance of Building from<br>Transformers (m)<br>NA              | Location of Fire Pump room*<br>10                      |  |  |  |  |